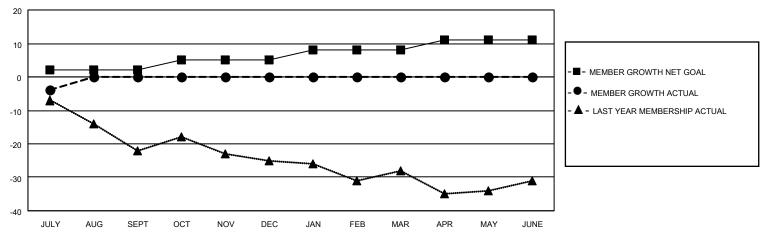

## District 38 L

| Clubs         |               |             |               | Members               |                        |                         |                                                    |  |
|---------------|---------------|-------------|---------------|-----------------------|------------------------|-------------------------|----------------------------------------------------|--|
|               | RESULTS FOR   | R 2021-2022 |               | RESULTS FOR 2021-2022 |                        |                         |                                                    |  |
| QUARTER       | NEW CLUB GOAL | NEW CLUBS   | DROPPED CLUBS | QUARTER MEME          | BER GROWTH NET<br>GOAL | MEMBER GROWTH<br>ACTUAL | DROPPED<br>MEMBERS ACTUAL<br>(including transfers) |  |
| JULY/AUG/SEPT | 0             | 0           | 0             | JULY/AUG/SEPT         | 2                      | 1                       | 5                                                  |  |
| OCT/NOV/DEC   | 0             | 0           | 0             | OCT/NOV/DEC           | 3                      | 0                       | 0                                                  |  |
| JAN/FEB/MAR   | 0             | 0           | 0             | JAN/FEB/MAR           | 3                      | 0                       | 0                                                  |  |
| APR/MAY/JUNE  | 1             | 0           | 0             | APR/MAY/JUNE          | 3                      | 0                       | 0                                                  |  |

#### GOALS AND ACTUAL MEMBERS CUMULATIVE

| DROPPED CLUBS: 0 |   | 1 CLUBS OF 38 ADDED 1 OR MORE NEW MEMBERS | GENDER DISTRIBUTION             |              |     |
|------------------|---|-------------------------------------------|---------------------------------|--------------|-----|
|                  |   | INEW MEMBERS                              | MALE                            | 585 (73.86%) |     |
|                  |   |                                           | FEMALE                          | 207 (26.14%) |     |
| DROPPED MEMBERS  |   |                                           |                                 |              |     |
| DECEASED         | 1 | CLICK HERE FOR CUMULATIVE                 | TOTAL FAMILY UNIT MEMBERS       |              | 187 |
| CLUB CANCELLED   | 0 | MEMBERSHIP DATA                           | FAMILY MEMBERS PAYING HALF DUES |              | 04  |
| OTHER            | 4 |                                           |                                 |              | 94  |
| TOTAL            | 5 |                                           | 5023                            |              |     |